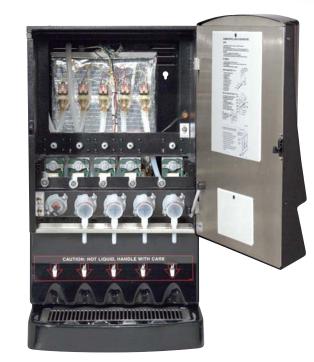

**Front Access Saves Time** - Exclusively designed by Cecilware, allows access to major components through the front of the dispenser.

- Save money on service calls.
- Maximizes operating time.

## Standard Cecilware Features

CAUTION: HOT LIQUID, HANDLE WITH CARE

- *Fast Flow* Dispenses Cappuccino 30% faster, reducing Cappuccino lines and wear and tear on major dispenser components.
- Vacuum Steam Removal System (VSRS) Ensures the powdered mix remains dry to eliminate clogging, caking and bridging.
- **Removable Moisture & Powder Collection Tray -** Catches excess moisture and cappuccino powder before it reaches the vacuum motor. Keeps the dispenser in top working condition.
- Uniquely Designed Water Tank Maintains perfect brew temperature at all times.
- Highly Functional Cup Guide Ensures product is dispensed accurately into cup. Capable of handling 8<sup>1</sup>/<sub>2</sub>" cups.
- Self Cleaning Feature Rinse system cleans the entire whipper chamber with hot water at the end of each cycle. All parts requiring regular cleaning can be removed by hand.
- **Optional** Hot Water Dispense Button Add a hot water dispense button to sell soup or tea.
  - Automatic Portion Control Allows an operator to dispense Cappuccino into a predetermined size cup.
  - Side Panel Merchandising Graphics 193/4" w x 211/2" h
  - Custom Colors An array of custom color dispensers are available for large quantity orders. Contact your sales representative for more details